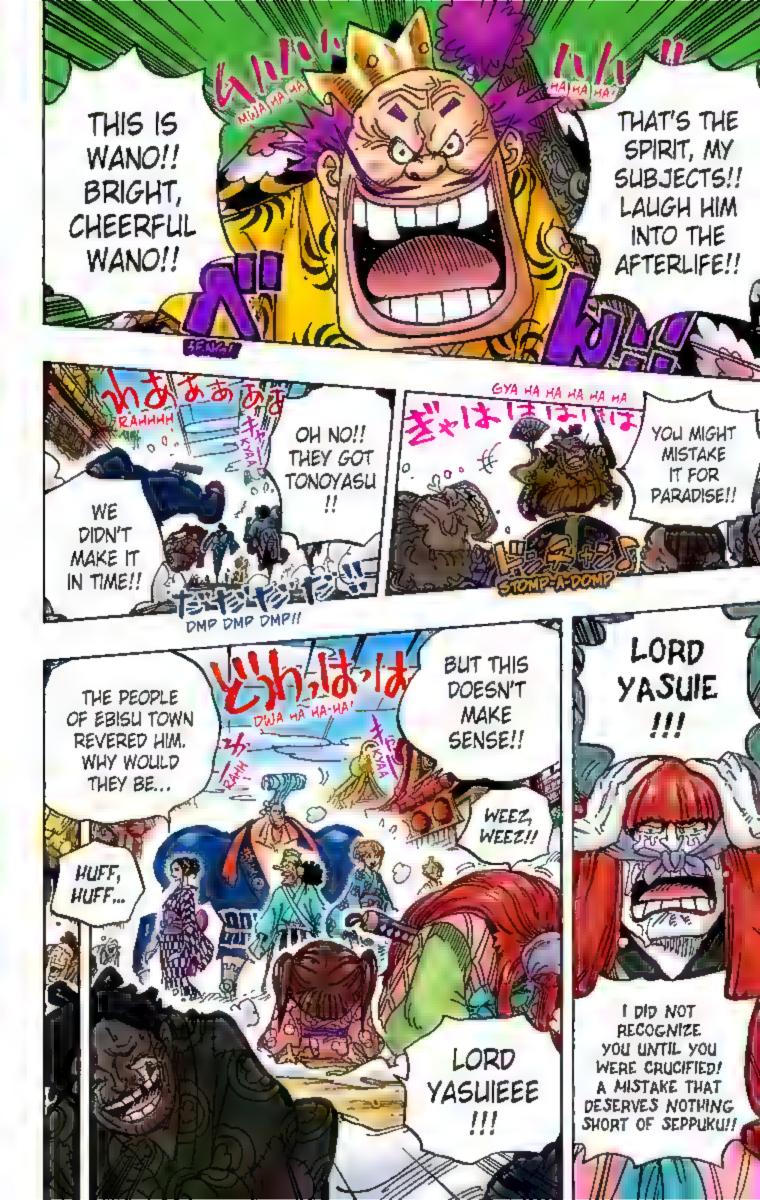

As the group works to collect info, free Luffy and gather more allies, Kaido's side learns about the raid plan. A former daimyo with the Kozuki Clan, Yasuie realizes the danger and gives up his life to pretend to take responsibility, sending the plan back to square one. Kin'emon and company mourn his death, but there are still many problems to be solved before the raid...

## Chapter 951: RAMPAGE

I THOUGHT

THAT TONOYASU'S

SACRIFICIAL SPEECH

HEY, GET
THOSE PEOPLE
OUTTA HERE!

THEY'RE
HAUNTED BY
A GHOST!

YES, MAMA!